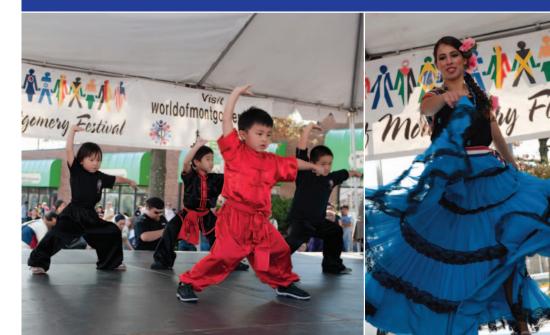

# SUNDAY, OCTOBER 16, 2011 **NOON TO 5PM**

Welcome!

The World of Montgomery Festival's mission is to celebrate. explore and share the diverse cultural heritages which play an active role in the lives of Montgomery County residents and communities.

#### **Emcee: Samuel Galvez, Radio America**

| 12:00–12:10pm                  | Jin-Ling Dance Academy<br>(Chinese folk dance)                 | 2:40 – 3:00pm | Caribbean Dance Traditions<br><i>(Jamaican dance)</i> |  |
|--------------------------------|----------------------------------------------------------------|---------------|-------------------------------------------------------|--|
| 12:15–12:35pm                  | La Escuela de Danzas Ritmos<br>de Peru <i>(Peruvian dance)</i> | 3:05 – 3:25pm | Wrhatnala USA<br><i>(Indonesian dance)</i>            |  |
| 12:40 – 1:00pm                 | Anna Mwalangho<br>(West African singer/storyteller)            | 3:35 – 3:55pm | Tambores de San Juan<br><i>(Venezuelan drummers)</i>  |  |
| 1:10 – 1:30pm                  | Lilo Gonzales (Salvadoran music)                               | 4:05 – 4:25pm | Creative Fitness Zumba                                |  |
| 1:40 – 2:00pm<br>2:10 – 2:30pm | Play: Boda Latina<br>The Bog Band <i>(Irish Music)</i>         | 4:30 – 4:50pm | Capoeira DC ( <i>Brazilian martial</i><br>arts/dance) |  |
|                                |                                                                |               |                                                       |  |